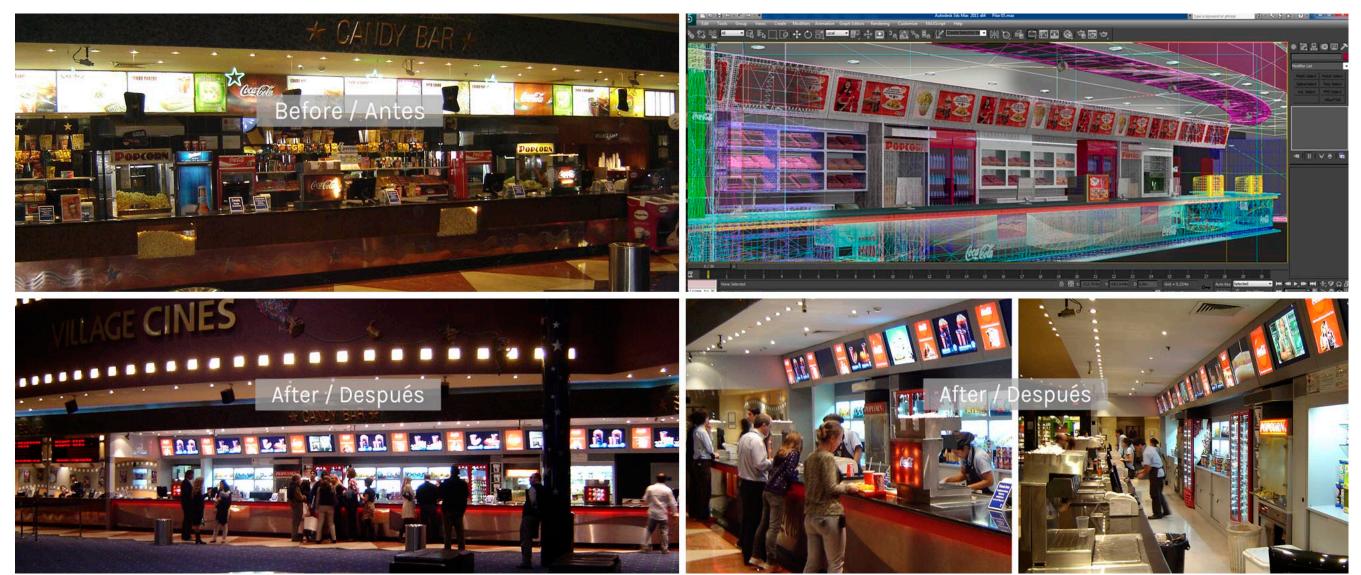

Coca-Cola Candy Bar Design Argentina

The candy bar Inside Village movie theatre in Pilar district, was design for Coca-Cola. The customized work over counters, signs and furniture was so functional and appealing that candy bar sales grew 200%.