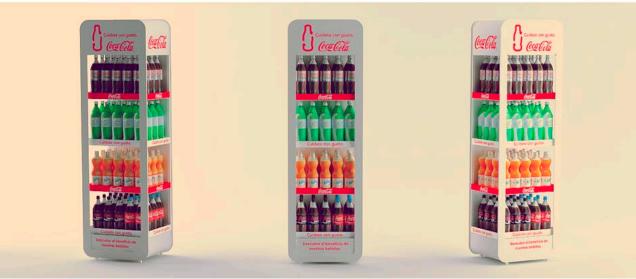

### Point of Purchase

Categoría Cervezas y Soft Drinks

Permanente

**Premios POPAI Argentina 2011** 

Coca-Cola Displays Design Latin America

This set of awarded pieces manages to materialize the brand spirit and they are designed to fit different spaces and types of stores. Every piece has a specific role to play that allows them to be noticed and attract consumers.