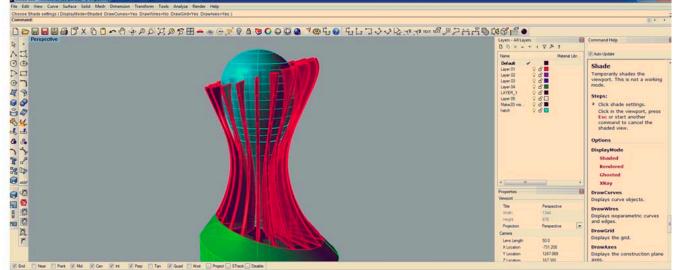

Coca-Cola Award design Latin America

Every year Coca-Cola distinguishes employees with remarkable performances. Our job was to imagine a trophy worthy of the occasion. The result was this cup made of glass and steel.