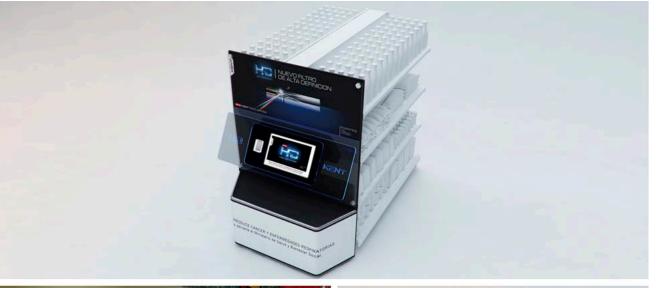

Kent Gondola end Display Paraguay

This piece was designed exclusively for gas station shops. It is a gondola end display that shows one Kent HD promotional pack. The elegant and polish design resembles a high definition LED TV set that shows the special pack along with the gift included in it.