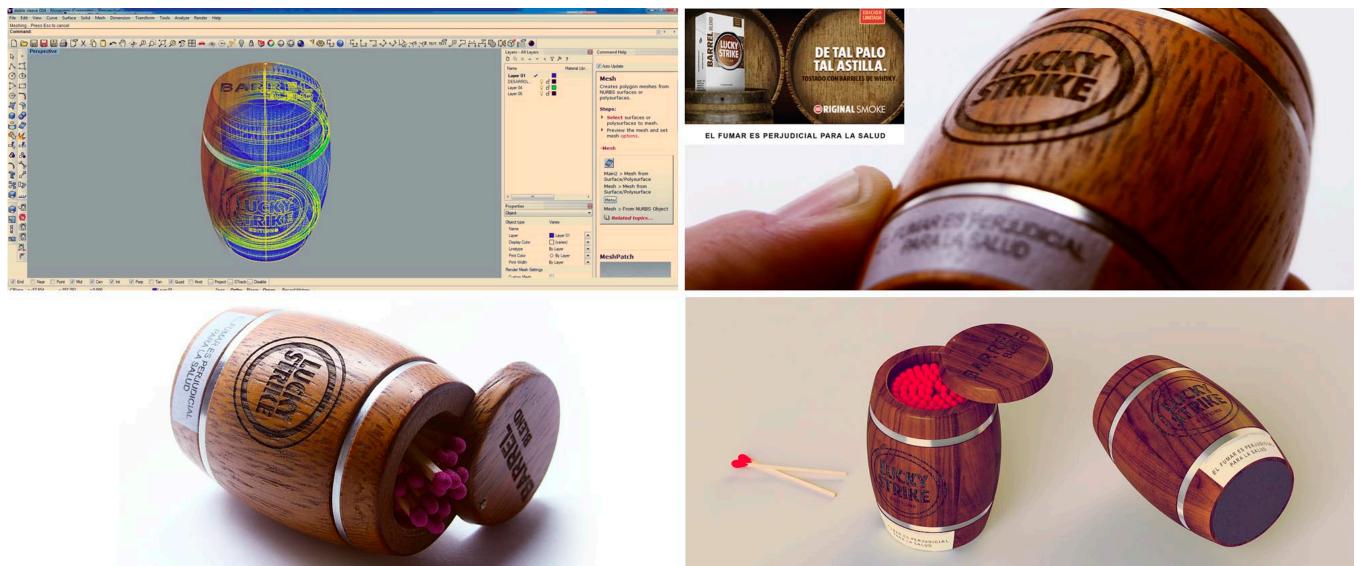

Lucky Strike Merchandising Argentina

Lucky Strike's barrel blend campaign brought many promotional items along to increase short-term sales. A good example of that is this barrel-like matchbox, sold with 2 Lucky Box 20 Barrel Blend.