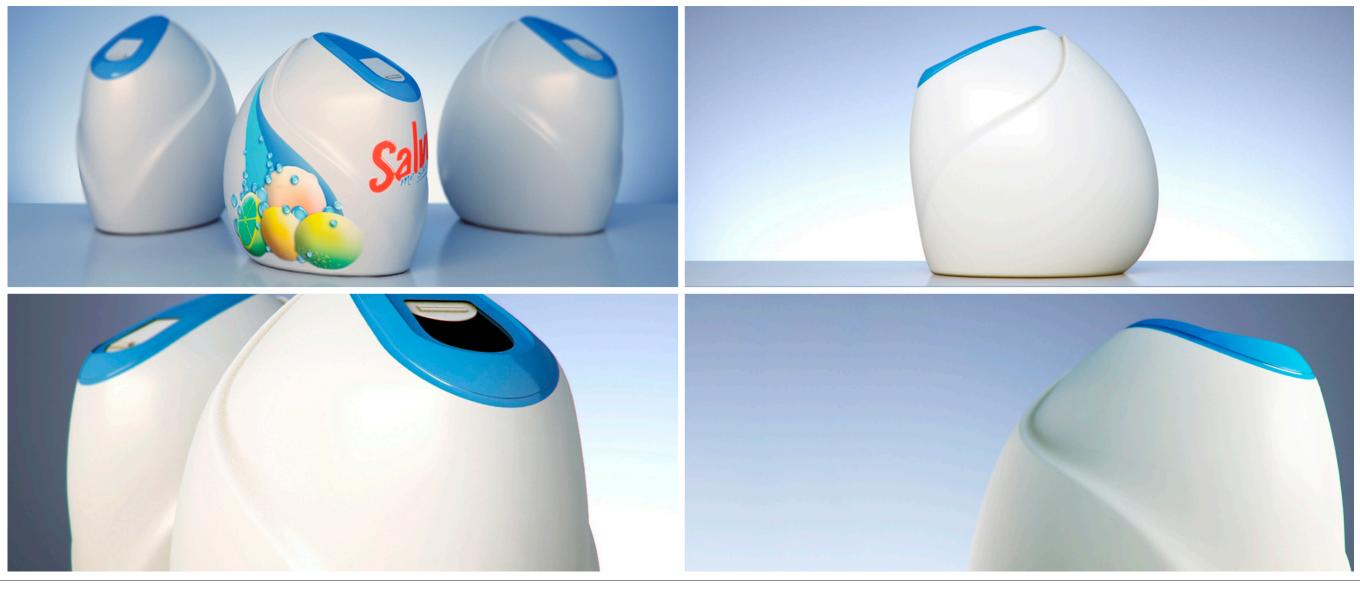

Salvo Packaging Design Mexico

This concept was born because we need to create value through the durability, practicity and appeal of a container capable of being refilled. Its design has a slide top in order to dispense the required amount of soap.