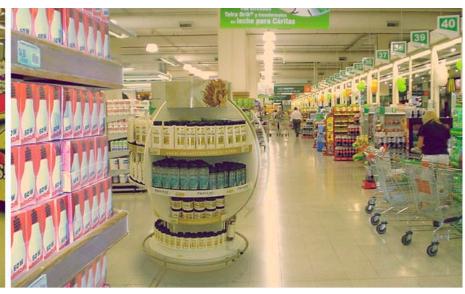

Pantene Display Design Argentina

We worked in a spheric design formed by two mobile halves, which allows using it not only as a display stand, but also transform it into a beauty space with a mirror to carry out point of sale actions.