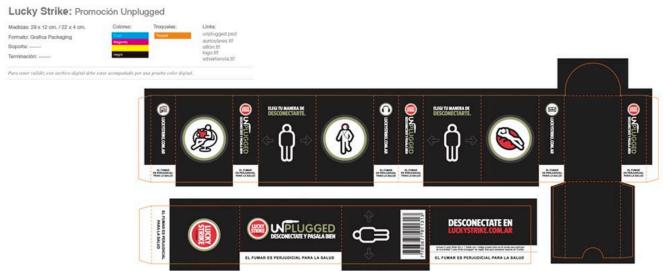

Lucky Strike Packaging Design Argentina

Lucky constantly develops promotions that make the consumers get involved in new experiences, like the "Unplugged" campaign. This unfolding storage compartment for Lucky box cigarettes was designed for that motive.