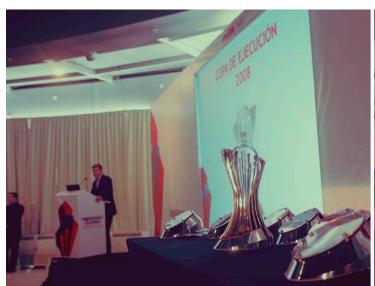

Coca-Cola Award design Latin America

Every year Coca-Cola distinguishes employees with remarkable performances. Our job was to imagine a trophy worthy of the occasion. The result was this cup made of glass and steel.