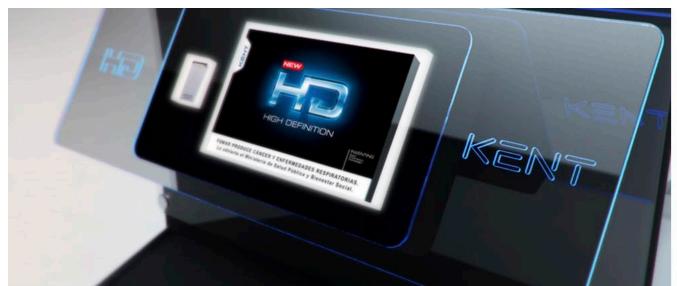

Kent Gondola end Display Paraguay

This piece was designed exclusively for gas station shops. It is a gondola end display that shows one Kent HD promotional pack. The elegant and polish design resembles a high definition LED TV set that shows the special pack along with the gift included in it.