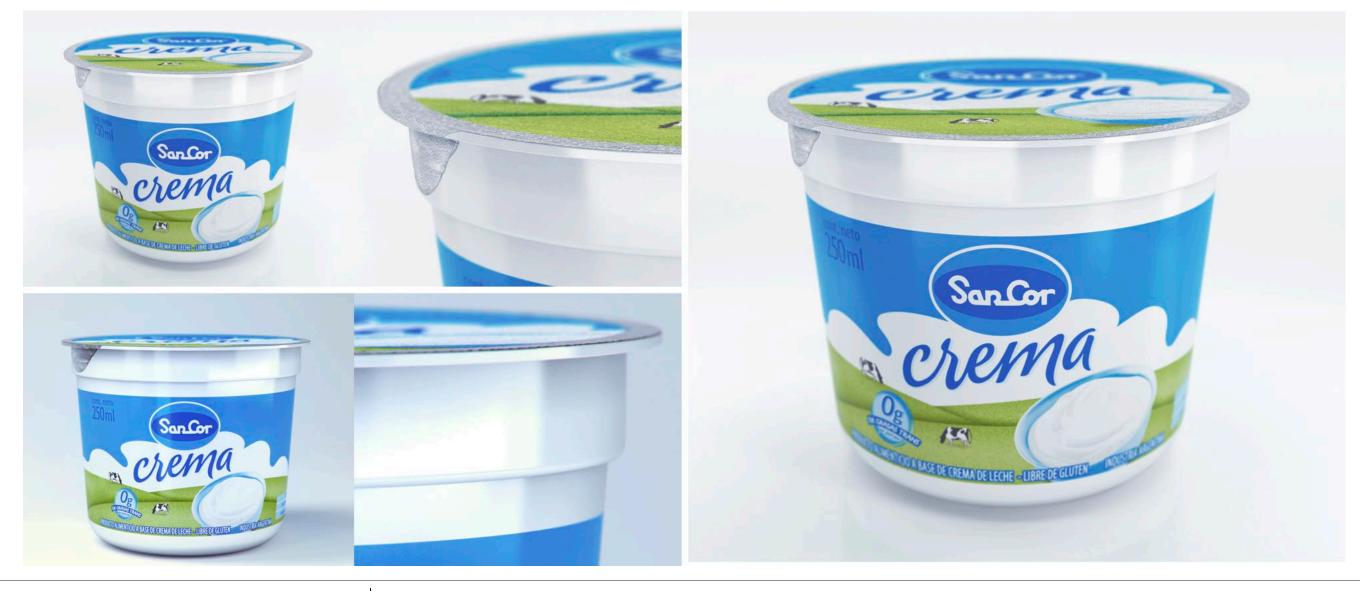

SanCor 3D modeling Argentina

We worked in the modeling of this cream jar to be used later in graphic ads, catalogs and web. The dimensions, textures and physical aspects of the materials that shape the final product were recreated meticulously to replace the real one.