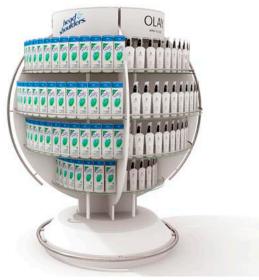

cigarettes and a lighter in it, which looks modern, elegant and similar to aluminum.

## POP

### Point of Purchase















Categoría Cervezas y Soft Drinks

Permanente



**Premios POPAI Argentina 2011** 

Coca-Cola Displays Design Latin America

This set of awarded pieces manages to materialize the brand spirit and they are designed to fit different spaces and types of stores. Every piece has a specific role to play that allows them to be noticed and attract consumers.











Kent Gondola end Display Paraguay

This piece was designed exclusively for gas station shops. It is a gondola end display that shows one Kent HD promotional pack. The elegant and polish design resembles a high definition LED TV set that shows the special pack along with the gift included in it.











Pantene Display Design Argentina

We worked in a spheric design formed by two mobile halves, which allows using it not only as a display stand, but also transform it into a beauty space with a mirror to carry out point of sale actions.



Elvive Nutri-Gloss Display Design Argentina

New Elvive Nutri-gloss shampoo campaign was the reason of the creation of this stylized and dynamic display. The goal was to spread the message trough retails and other points of purchase and to drive incremental 'off shelf' sales.

### **Grafica & Creatividad**

Graphic Design













Medidas: 12.5x33,4cm.

Buscapinalem\_360\_tondo.psd

Para tener validé; este archivo digital debe estar acompañado por una prueba color digital,







Buscapina Fem Diseño Gráfico Argentina

This piece was realized for th