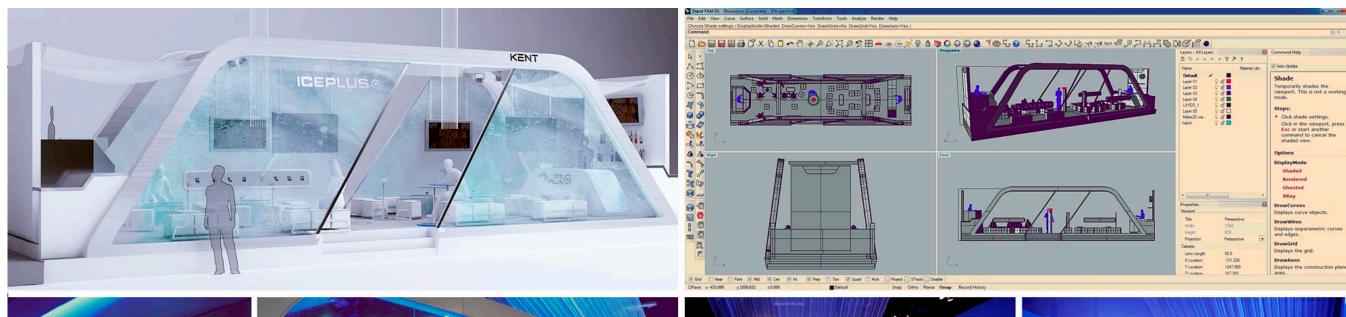

Kent PAM Stand Paraguay

Paraguay Alta Moda was a fashion event which was used to promote the new Kent Ice Plus. This stand, inspired in ice, was created to be a meeting point and relax during the event. It has a DJ booth, a cocktail bar and a lounge to enjoy the moment.