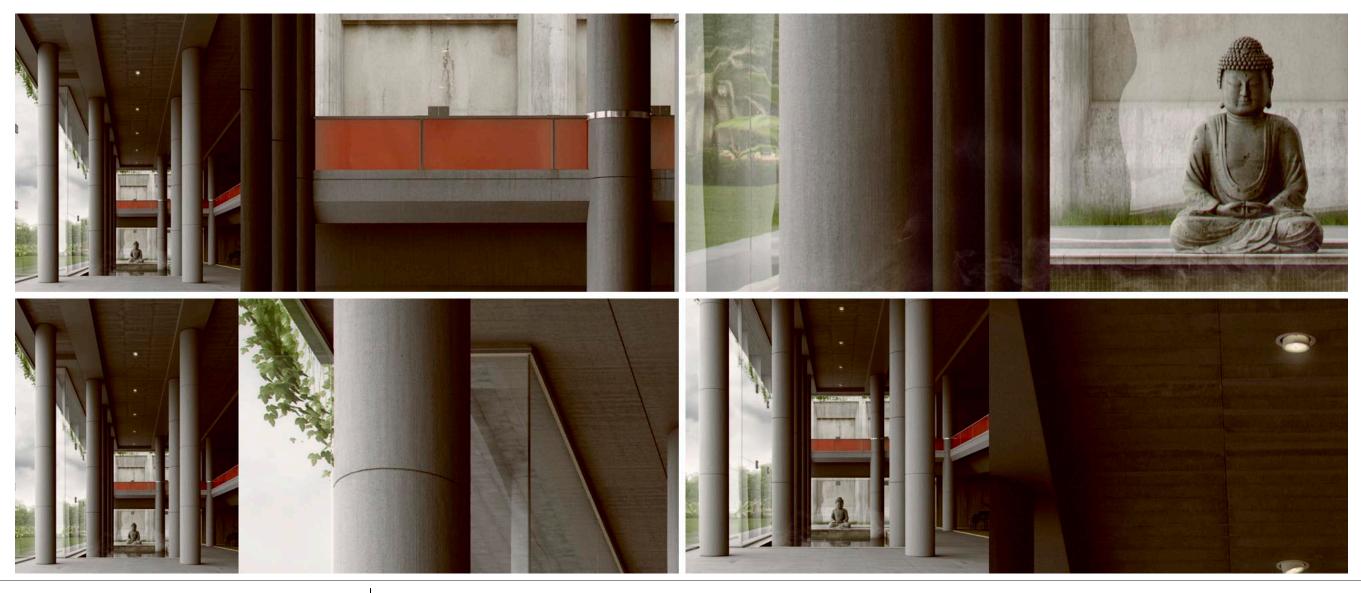

Ambient 3D modeling
Architecture Studio
Argentina

This modeling job reflects the architect's concept and provides notion of space, recreating the aesthetics thought for the rooms and how they interact between them and the materials chosen to build the structure.