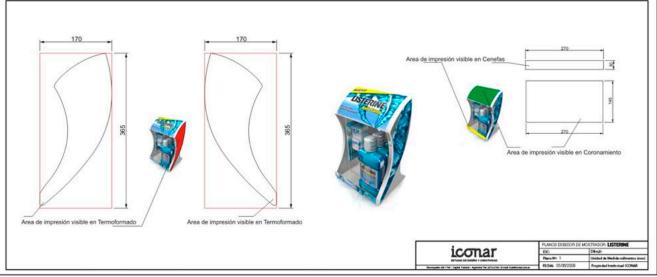

MEDIDA: SEGUN PLANO
PIEZA: EXHIBIDOR MOSTRADOR
PLATAFORMA: MAC
VERSION: ILLUS CS3 / PHOTOSHOP CS3
RES: A TAMA. RO 300 DPI
COLORES:
TROQUEL

Listerine Graphic Design Argentina

We materialize the product's characteristics in a graphic construction applyable to other objects and ads. For this design we employ the whirlpool as a graphic mean to show the product in action. The final image was used in exhibitors and other displays.