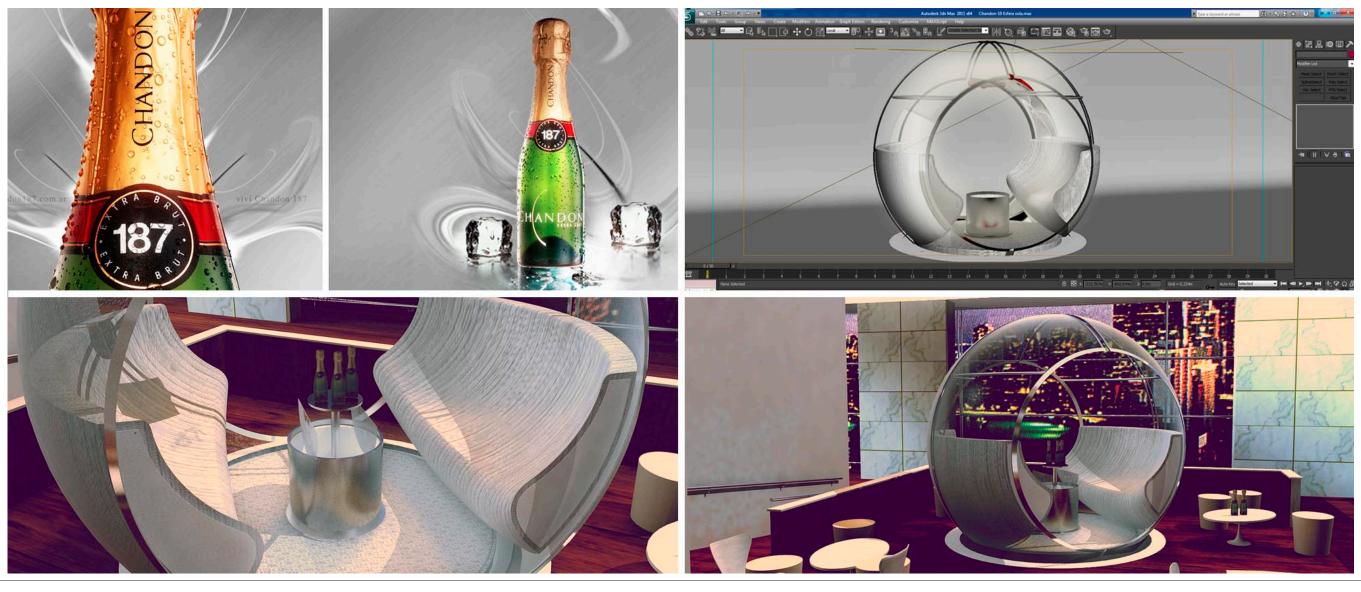

Chandon Space Design Argentina

The proposal was to design 'a world just for a few' inspired in a single champagne bubble. There, customers can enjoy Chandon in a relaxing and exclusive environment. It has comfortable furniture, smooth lighting and a wine bucket inside the table.