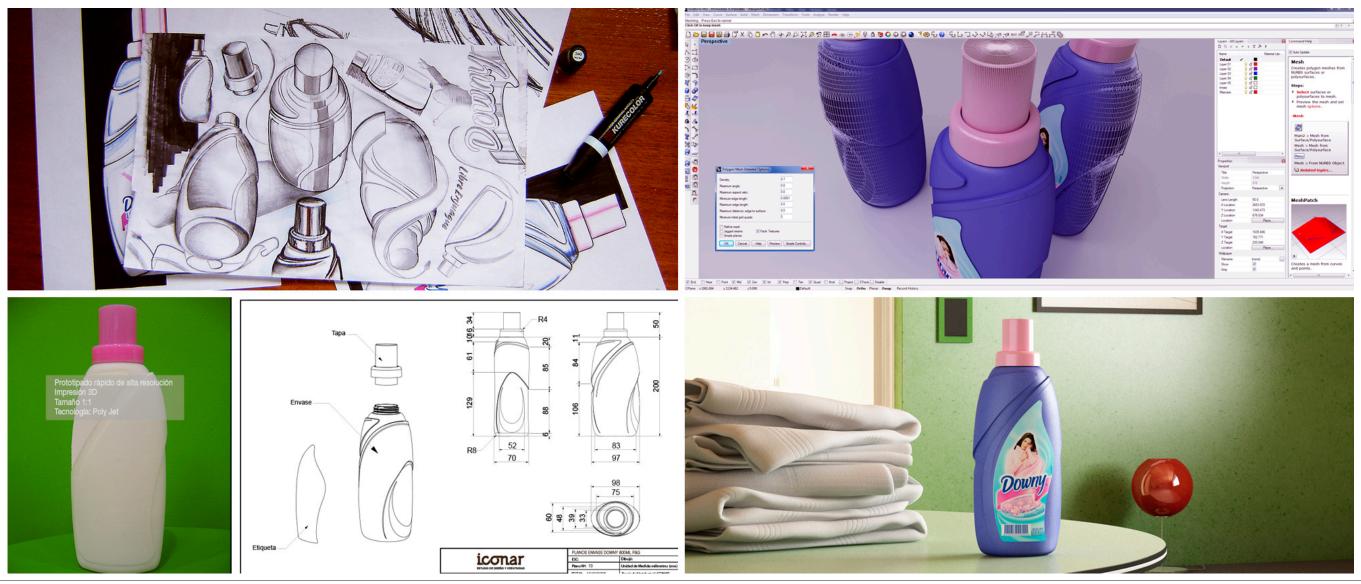

## Packaging & Envases

**Packaging** 

Downy Packaging Design Mexico

Softness and fabric caring are features of Downy that are reflected in this design. It represents "the path of softness" using curve lines in a swirling ribbon surface.