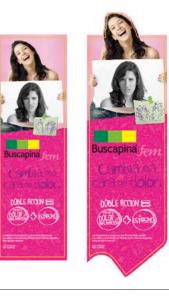

### **Grafica & Creatividad**

Graphic Design

Medidas: 12.5x33,4cm.

Buscapinalem\_360\_tondo.psd

Para tener validé; este archivo digital debe estar acompañado por una prueba color digital,

Buscapina Fem Diseño Gráfico Argentina

This piece was realized for the 2011-2012 season. This graphic design works with the concept of relief that the product offers against period pains. Finally, the design was adapted to many POP objects for pharmacies.