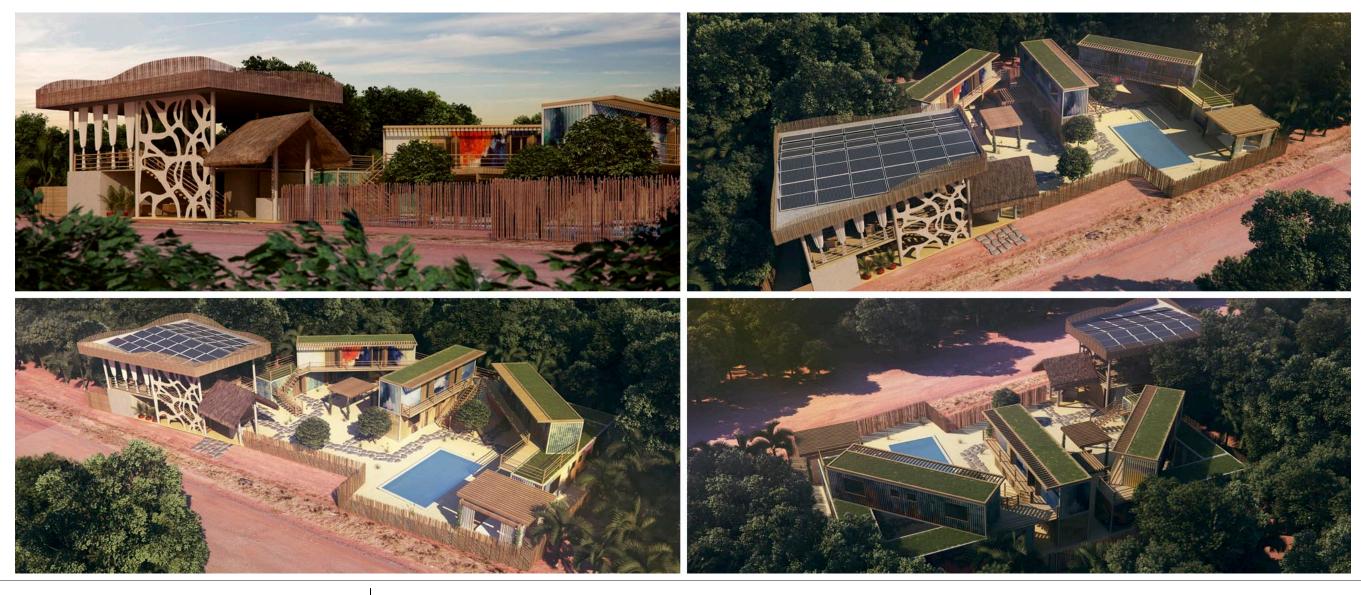

# 3D Modeling & illustration

Eco-Hostel Design Eko-Hostel Bacano Brazil

This project was born from the idea of building a hotel using recycled materials. Our job displays this vision in which containers were used to construct the hotel suites. This job included all the areas that are showned in these hyper-realistic renders.