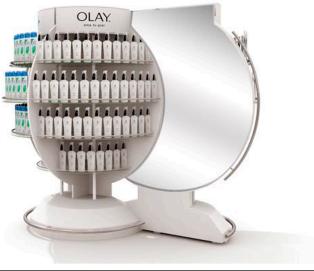

Pantene Display Design Argentina

We worked in a spheric design formed by two mobile halves, which allows using it not only as a display stand, but also transform it into a beauty space with a mirror to carry out point of sale actions.