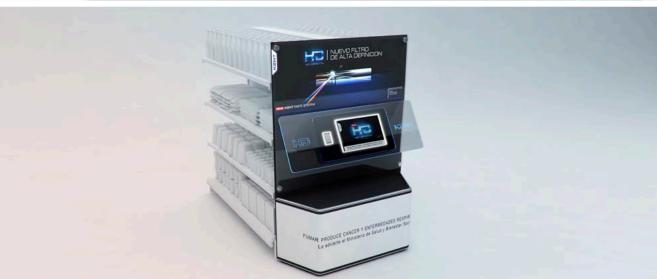

Kent Gondola end Display Paraguay

This piece was designed exclusively for gas station shops. It is a gondola end display that shows one Kent HD promotional pack. The elegant and polish design resembles a high definition LED TV set that shows the special pack along with the gift included in it.