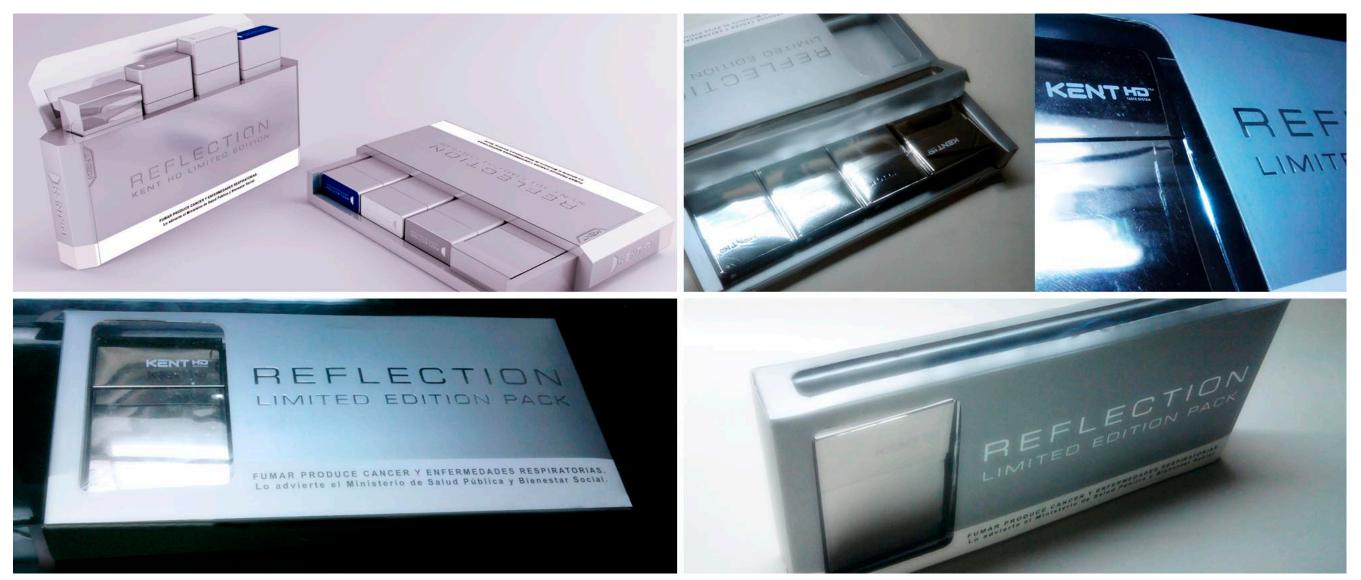

Kent Reflection Packaging Design Paraguay

We design this promotional pack using the brand and product's image as inspiration. The idea was to design a minimalistic pack to store 3 Kent cigarettes and a lighter in it, which looks modern, elegant and similar to aluminum.