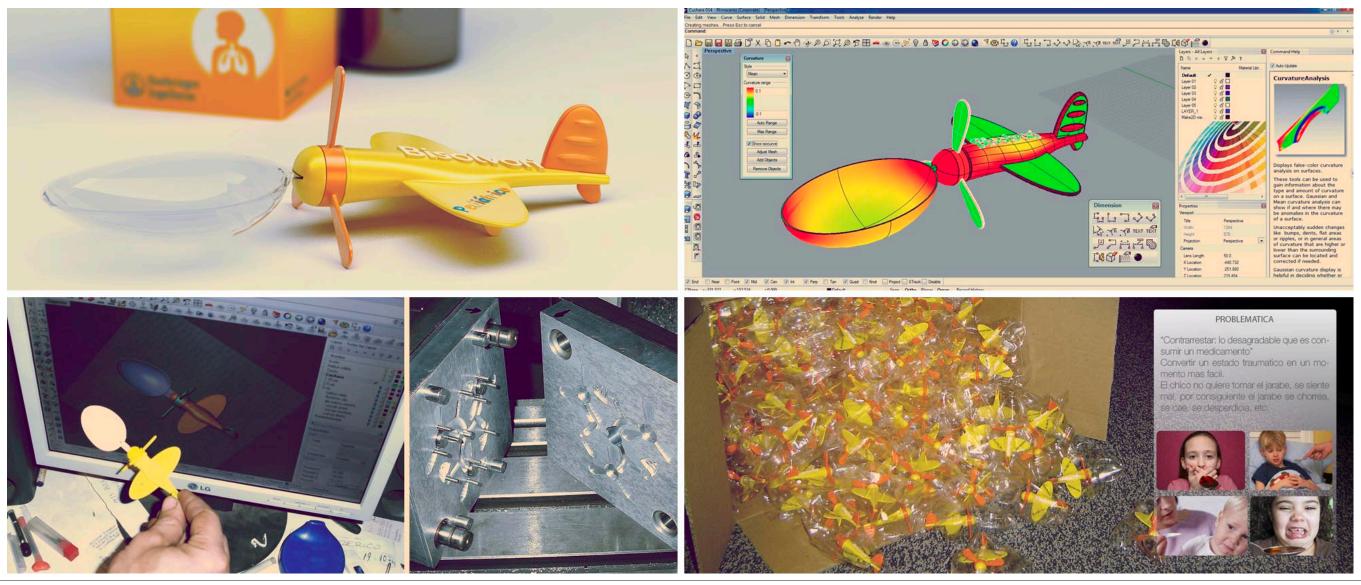

### Diseño Industrial

Industrial Design

Bisolvón Pediátrico. Applicator design. America & Europe

This practical medical spoon was the answer to the resquest for an applicator that helps parents giving cough syrup to children. The spoon has a plane shape and marks used for dosification.