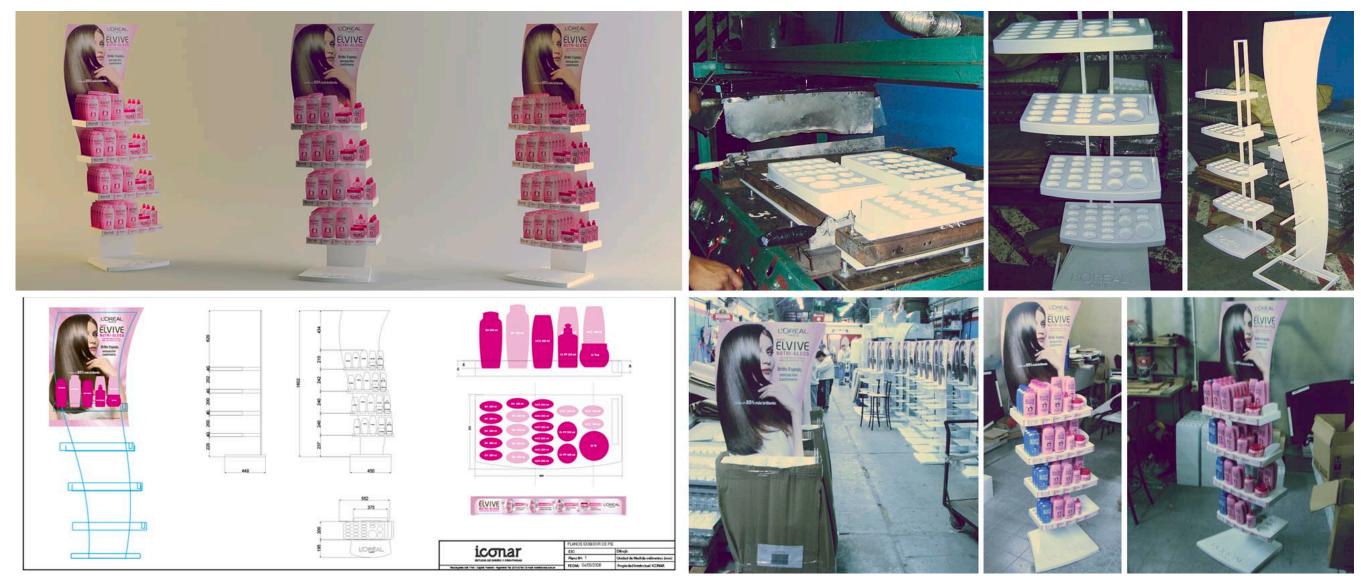

Elvive Nutri-Gloss Display Design Argentina

New Elvive Nutri-gloss shampoo campaign was the reason of the creation of this stylized and dynamic display. The goal was to spread the message trough retails and other points of purchase and to drive incremental 'off shelf' sales.

Optimización del área de impresión

Elvive Graphic Design Argentina

This piece points to communicate the product's features respecting the identity and key visuals of the brand in order to apply it to other objects. This design in particular was used in an exhibitor also designed by our team.