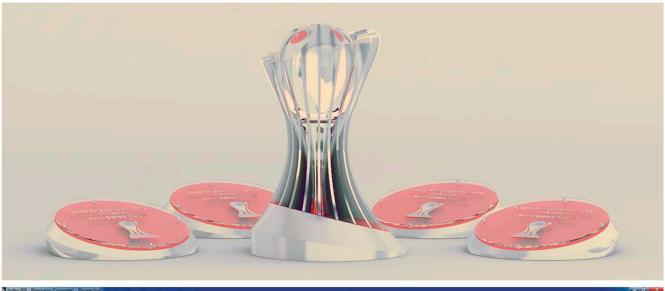

Coca-Cola Award design Latin America

Every year Coca-Cola distinguishes employees with remarkable performances. Our job was to imagine a trophy worthy of the occasion. The result was this cup made of glass and steel.