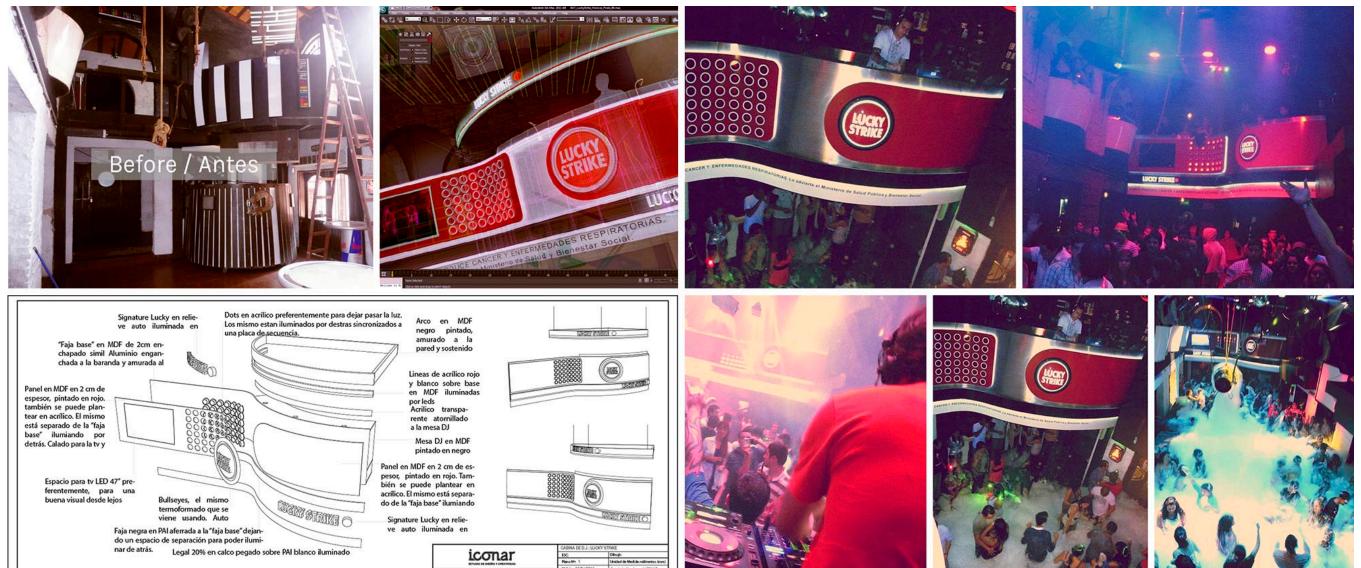

### Ambientaciones & Mobiliario

Interior Design & Furniture

Lucky Strike Pirata Pub DJ Booth

This Dj booth was designed to be situated above the dance floor. Its wavy design makes it look dynamic and the metallic exterior makes it look more stylish. It also has a backlight logo and a grid of leds that flash like an equalizer.