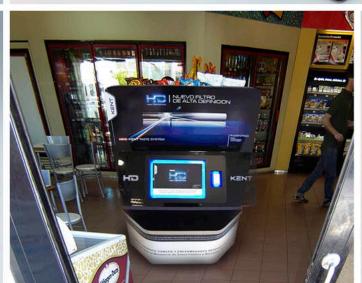

Kent Gondola end Display Paraguay

This piece was designed exclusively for gas station shops. It is a gondola end display that shows one Kent HD promotional pack. The elegant and polish design resembles a high definition LED TV set that shows the special pack along with the gift included in it.