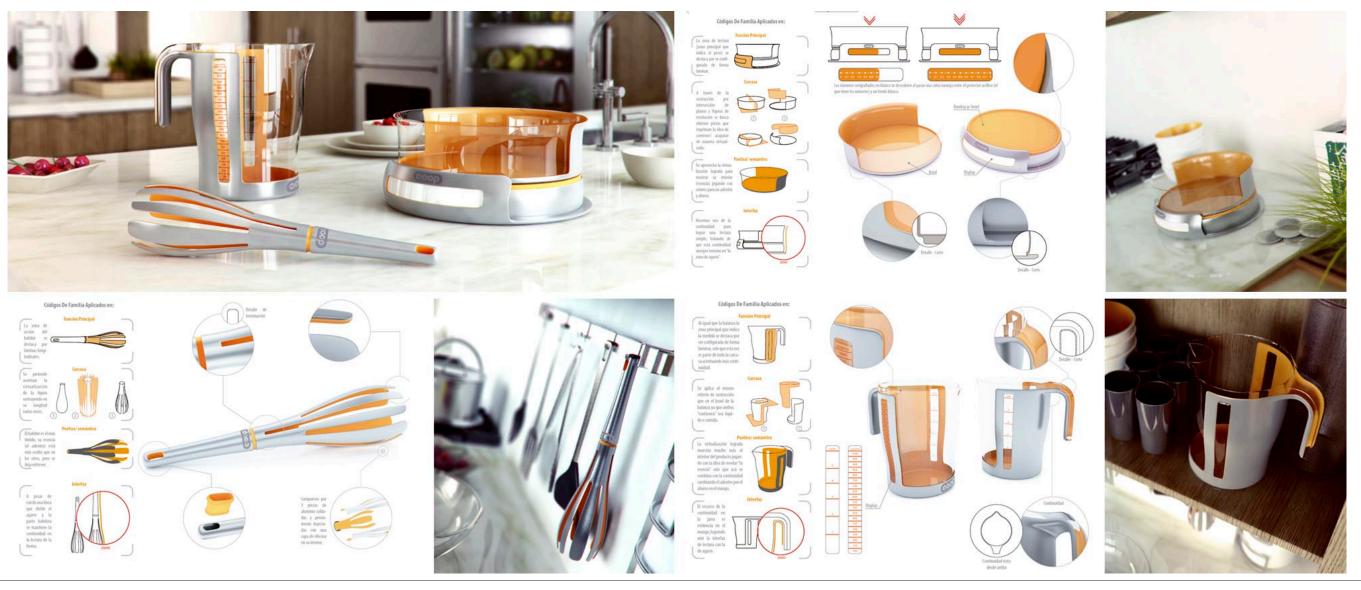

Coop Kitchen set design USA

The kitchen set we designed share the same construction materials: stainless steel and tempered glass. These designs aim to the young adult public, which has a taste for elegance in elements that are distinctive but practical at the same time.