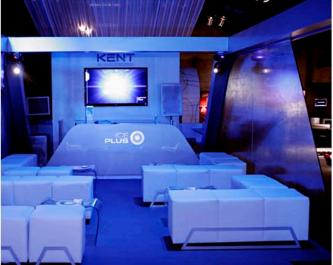

Kent PAM Stand Paraguay

Paraguay Alta Moda was a fashion event which was used to promote the new Kent Ice Plus. This stand, inspired in ice, was created to be a meeting point and relax during the event. It has a DJ booth, a cocktail bar and a lounge to enjoy the moment.