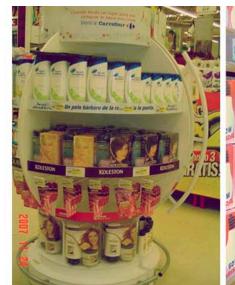

Pantene Display Design Argentina

We worked in a spheric design formed by two mobile halves, which allows using it not only as a display stand, but also transform it into a beauty space with a mirror to carry out point of sale actions.