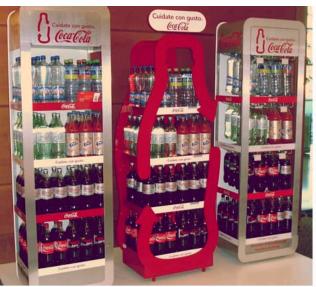

### Point of Purchase

Categoría Cervezas y Soft Drinks

Permanente

**Premios POPAI Argentina 2011** 

Coca-Cola Displays Design Latin America

This set of awarded pieces manages to materialize the brand spirit and they are designed to fit different spaces and types of stores. Every piece has a specific role to play that allows them to be noticed and attract consumers.