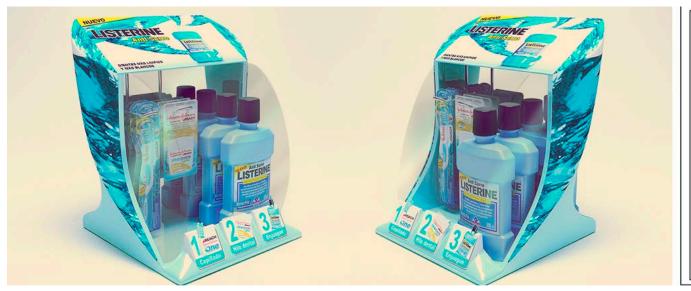

MEDIDA: SEGUN PLANO
PIEZA: EXHIBIDOR MOSTRADOR
PLATAFORMA: MAC
VERSION: ILLUS CS3 / PHOTOSHOP CS3
RES: A TAMA. RO 300 DPI
COLORES:
TROQUEL

Listerine Graphic Design Argentina

We materialize the product's characteristics in a graphic construction applyable to other objects and ads. For this design we employ the whirlpool as a graphic mean to show the product in action. The final image was used in exhibitors and other displays.