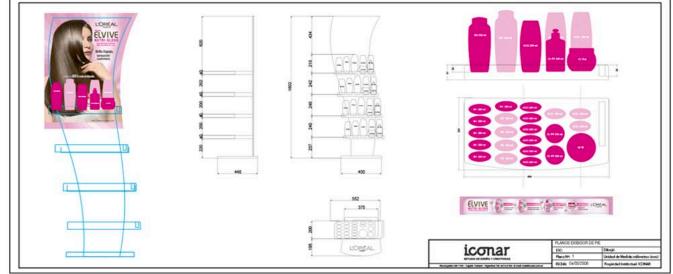

Elvive Nutri-Gloss Display Design Argentina

New Elvive Nutri-gloss shampoo campaign was the reason of the creation of this stylized and dynamic display. The goal was to spread the message trough retails and other points of purchase and to drive incremental 'off shelf' sales.

Optimización del área de impresión

Elvive Graphic Design Argentina

This piece points to communicate the product's features respecting the identity and key visuals of the brand in order to apply it to other objects. This design in particular was used in an exhibitor also designed by our team.