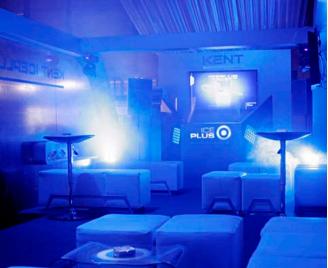

Kent PAM Stand Paraguay

Paraguay Alta Moda was a fashion event which was used to promote the new Kent Ice Plus. This stand, inspired in ice, was created to be a meeting point and relax during the event. It has a DJ booth, a cocktail bar and a lounge to enjoy the moment.