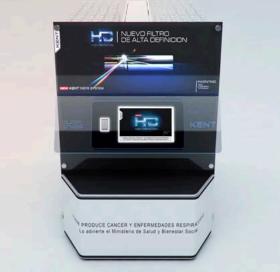

Kent Gondola end Display Paraguay

This piece was designed exclusively for gas station shops. It is a gondola end display that shows one Kent HD promotional pack. The elegant and polish design resembles a high definition LED TV set that shows the special pack along with the gift included in it.