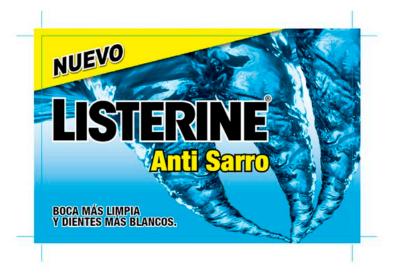

MEDIDA: SEGUN PLANO
PIEZA: EXHIBIDOR MOSTRADOR
PLATAFORMA: MAC
VERSION: ILLUS CS3 / PHOTOSHOP CS3
RES: A TAMA. RO 300 DPI
COLORES:
TROQUEL

Listerine Graphic Design Argentina

We materialize the product's characteristics in a graphic construction applyable to other objects and ads. For this design we employ the whirlpool as a graphic mean to show the product in action. The final image was used in exhibitors and other displays.