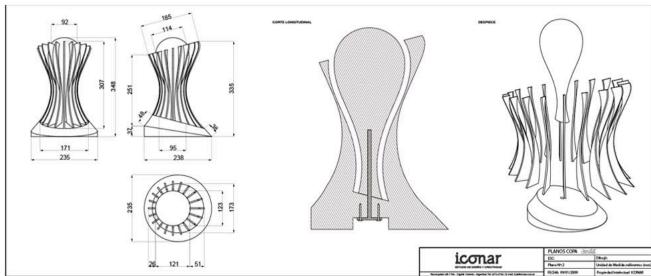

Coca-Cola Award design Latin America

Every year Coca-Cola distinguishes employees with remarkable performances. Our job was to imagine a trophy worthy of the occasion. The result was this cup made of glass and steel.