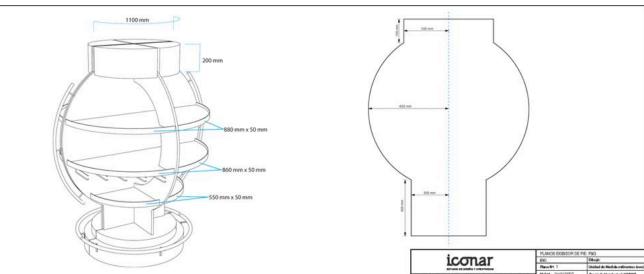

Pantene Display Design Argentina

We worked in a spheric design formed by two mobile halves, which allows using it not only as a display stand, but also transform it into a beauty space with a mirror to carry out point of sale actions.