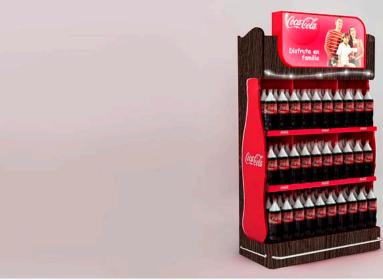

### Point of Purchase

Categoría Cervezas y Soft Drinks

Permanente

**Premios POPAI Argentina 2011** 

Coca-Cola Displays Design Latin America

This set of awarded pieces manages to materialize the brand spirit and they are designed to fit different spaces and types of stores. Every piece has a specific role to play that allows them to be noticed and attract consumers.