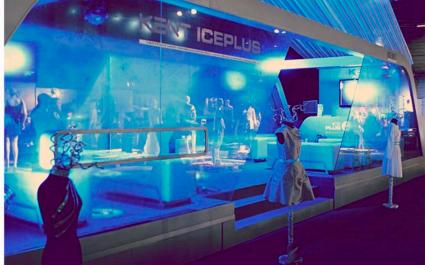

Kent PAM Stand Paraguay

Paraguay Alta Moda was a fashion event which was used to promote the new Kent Ice Plus. This stand, inspired in ice, was created to be a meeting point and relax during the event. It has a DJ booth, a cocktail bar and a lounge to enjoy the moment.